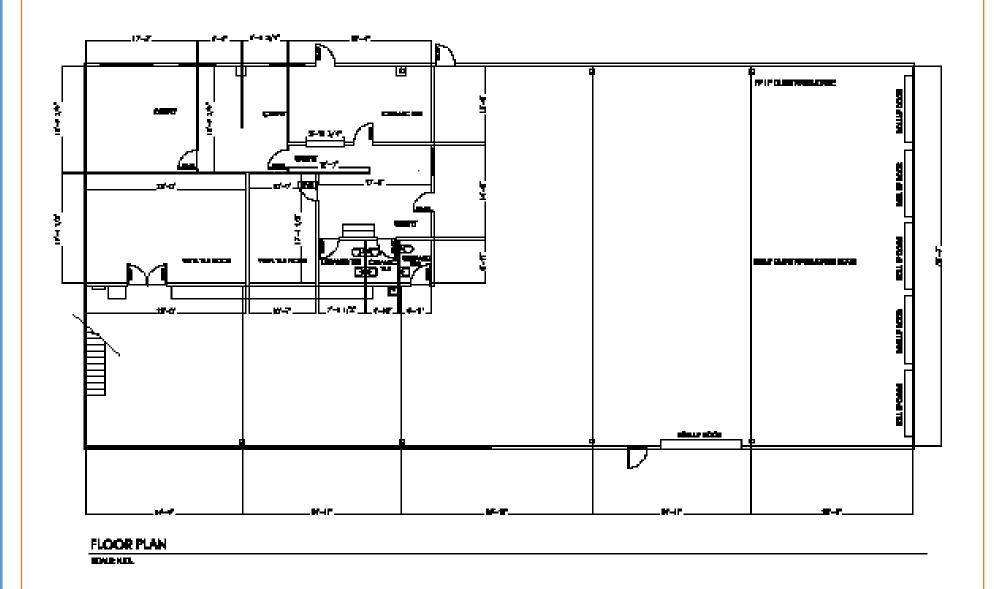

Adam J. Metcalfe, SIOR

251-432-2600 adam@metcalfeco.com

Post Office Box 2903, Mobile, AL 36652

Location: 6135 Rangeline Road

Mobile, AL

Building:

Size: 7,800± sf total

5,807± sf warehouse

1,800± sf office

Eave Height: 20'

Loading: (1) 12' x 14' ground level roll-up door

with external dock

(5) 10' x 10' ground level roll-up doors

Site: 20,300± sf rock secured yard area

Zoning: B-5

Lease Rate: \$6.95 psf, Net