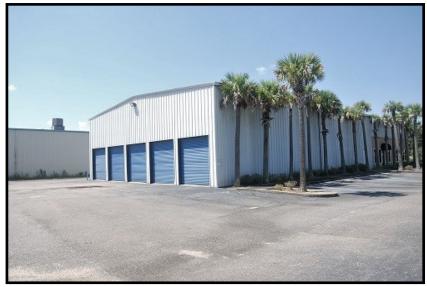

Adam J. Metcalfe, SIOR

251-432-2600 adam@metcalfeco.com

Post Office Box 2903, Mobile, AL 36652

Location: 6135 Rangeline Road

Mobile, AL

Building:

Size: 7,800± sf total

5,807± sf warehouse

1,800± sf office

Eave Height: 20'

Loading: (1) 12' x 14' ground level roll-up door

with external dock

(5) 10' x 10' ground level roll-up doors

Site: 20,300± sf rock secured yard area

Zoning: B-5

Lease Rate: \$6.95 psf, Net